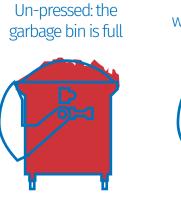

The industrial waste compactor compresses waste by lifting the wheelie bin against the compressing arm therefore not damaging the bin or wheels. It applies a force of 1000 kg compacting the waste by up to 70%.

1 x compressed: waste volume reduced by approx. 50%!

The HanseLifter waste compactor is a cost-effective solution to your waste management as it is operated manually. The industrial wheelie bin rubbish compactor is ideal for hotels, restaurants, schools, campsites and all businesses who wish to reduce their waste collection charges.