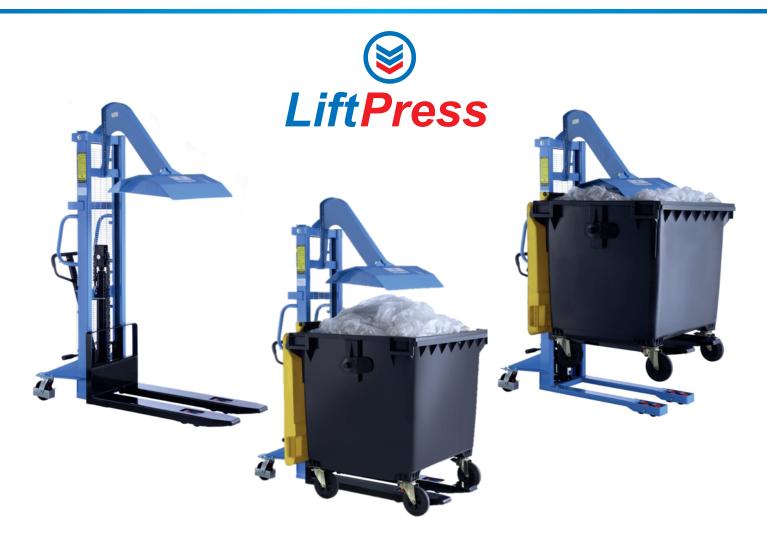

## Waste Compactors for Sale from Bluetruck

Reduces the volume of rubbish by up to 50%

• Low-noise Reducing disruption to workers

• Versatile By removing the compacting arm, the LiftPress can also be used to lift, load, unload and transport

## bluetruck.co.uk

The HanseLifter waste compactors available at Bluetruck are an easy and economical way to reduce your waste management costs by up to 50%.

This clever commercial waste compactor is fully mobile and suitable for use with 800 litre or 1000 litre industrial wheelie bins.

Save on wheelie bin collection charges or simply reduce the number of wheelie bins you have on site.

The commercial waste compactor compressing arm can easily be removed so the rubbish compactor can also be used to lift or transport pallets.