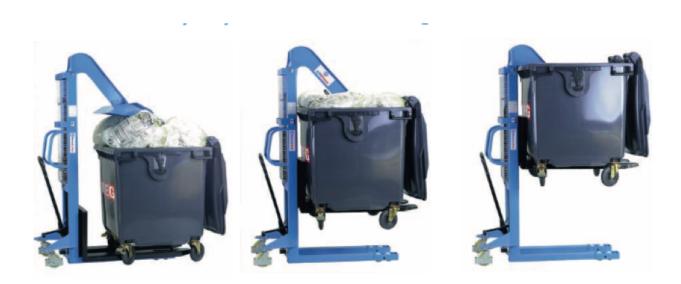

The industrial waste compactor compresses waste by lifting the wheelie bin against the compressing arm therefore not damaging the bin or wheels. It applies a force of 1000 kg compacting the waste by up to 70%.

1 x compressed: waste volume reduced by approx. 50%!

The HanseLifter waste compactor is a cost-effective solution to your waste management as it is operated manually. The industrial wheelie bin rubbish compactor is ideal for hotels, restaurants, schools, campsites and all businesses who wish to reduce their waste collection charges.

Save on wheelie bin collection charges or simply reduce the number of wheelie bins you have on site.

The commercial waste compactor compressing arm can easily be removed so the rubbish compactor can also be used to lift or transport pallets.